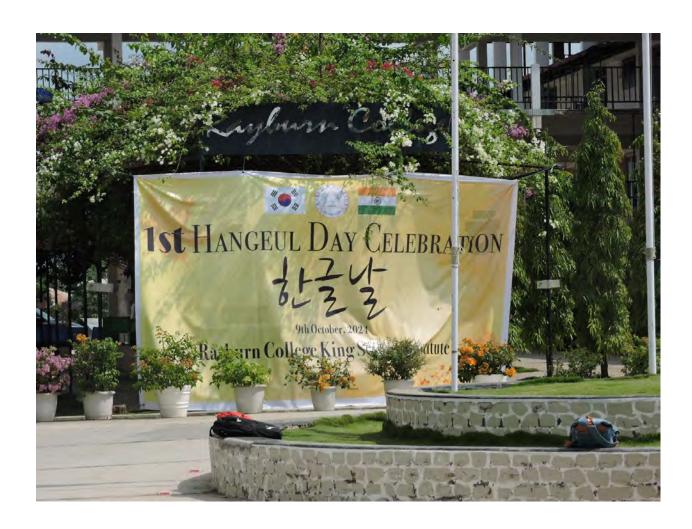

# REPORT ON THE 1<sup>ST</sup> HANGEUL DAY CELEBRATION RAYBURN COLLEGE

Rayburn College introduced its first ever Korean Language Course in the year 2022. A MoU was signed between Rayburn College and King Sejong Institute where it agreed to introduce language course specifically Korean and train the students of Rayburn College.

The Korean language class started on May 2022 with 28 students registering for the course and 26 made it to the final exam. Out of the 26 students 18 students successfully passed the Level-1 assessment. Due to the unforeseen events the town faced, its second batch was only continued in the year 2024 with a mere twelve students. We believe, with keen observation that through proper awareness and programs/events related to Korea and Korean language among students of Rayburn College, students will be well informed of the pros and prospects of learning Korean language and pursuing Korean language course as a career plan.

Keeping this into consideration, Rayburn College collaborated with King Sejong Institute to observe the Hangeul Day event, which is largely celebrated world-wide wherever Korean language course is introduced. This further gives the opportunity to enlarge, expand and impart the knowledge of Korea, Korean language and also about the Great King Sejong. **Hangeul Day** commemorates the invention and proclamation of Hunminjeongeum, the Korean alphabet, or today's Hangeul, and honors the excellence of the script.

## NOTICE 03/10/2024

Korean Language Course under Skill Development & Placement Cell, Rayburn College will be observing **Hangeul Day on the 9<sup>th</sup> of October, 2024**, with the motive of spreading awareness about the Korean language course and its culture.

# The 1st Hangeul Day Celebration, 2024

(Korean Script Day)

RAYBURN COLLEGE KING SEJONG INSTITUTE welcomes you to join

Korean Food Experience and Demonstration, win Exciting Lucky Draw, 'on-the-spot' Hanbok try-on