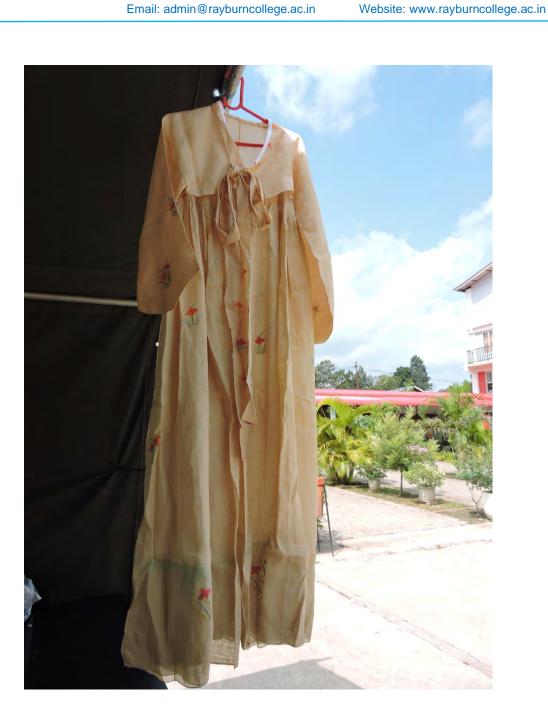

# **KOREAN FOOD**

HANBOK (KOREAN TRADITIONAL DRESS)

Select any Hanbok you like. You may try them on and click a picture with it.

Maintain 5mins or lesser when wearing Hanboks. Give chance to others as well.

Hanbok try-on event: 1400hrs onwards Venue: RBC Campus, near main gate