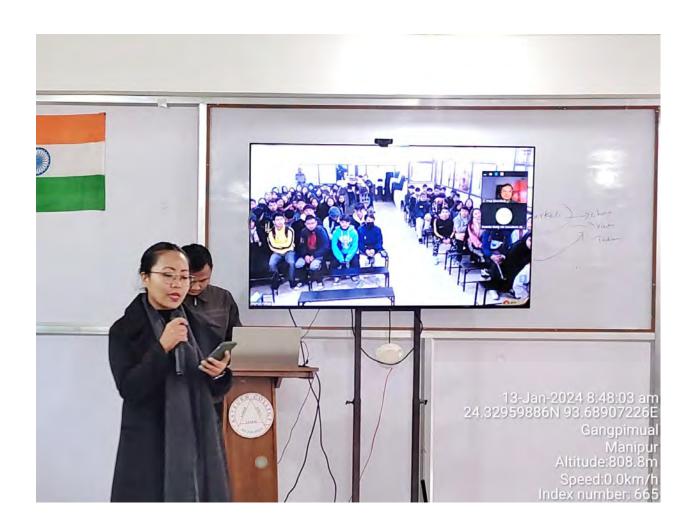

## CENTRAL DEPOSITORY SERVICES

As part of its initiative, Skill Development & Placement Cell, Rayburn College along with Commerce department cohosted this program about "Financial Literacy Program" on the 13<sup>th</sup> of January, 2024 with an aim to educate the students about finance and how to make savings. This program was organized by WX Consultants (P) Ltd., under Central Depository Services (India) Ltd.

All degree commerce students and 2nd semester of other department students attended the program and resulted in a successful and positive responses with students asking questions about all the various ways of savings and service providers of such financial institutions.