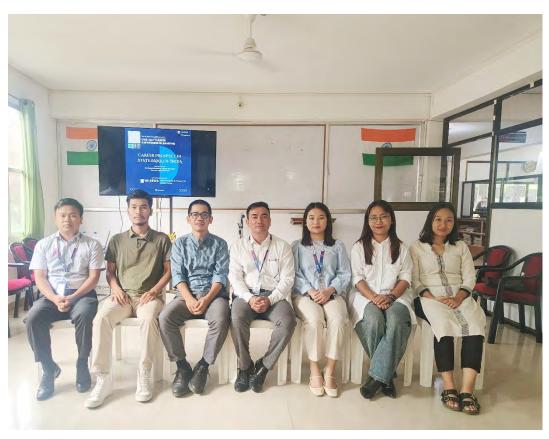

# REPORT ON CAREER AWARENESS IN BANKING-SBI

An awareness campaign on "Career prospects in SBI" was held at Rayburn College to commemorate the month of Bank Nationalization Day, which is 19 July. It was organized by the *State Bank of India-SC/ST Employees Welfare Association (SBI-SEWA), Churachandpur* in collaboration with Skill Development & Placement Cell, Rayburn College.

Mr. Ruata Khuptong, Deputy Manager, SBI-RACC, Churachandpur, who was the resource person gave an insightful session on the various opportunities and scope in banking sector. Ms. Christina Ngaithiansiam, Probationary Officer, SBI, Churachandpur deliberated on the intricacies and strategies required for clearing SBI and banking related exams, emphasizes on the opportunities, advantages and perks of working in SBI. The session was concluded by elaborating the need for the local people and youths to get into the banking sector jobs.