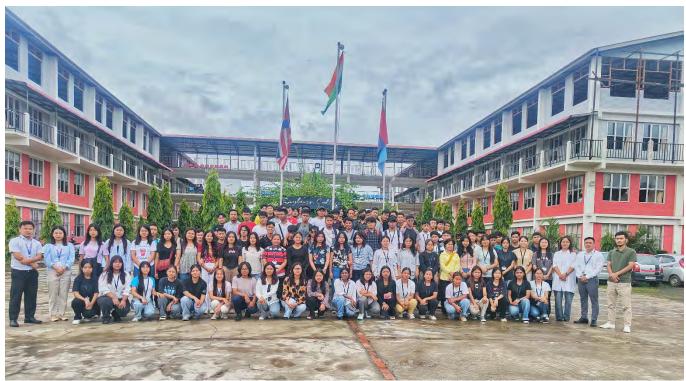

# REPORT ON CAREER AWARENESS IN BANKING-SBI

An awareness campaign on "Career prospects in SBI" was held at Rayburn College to commemorate the month of Bank Nationalization Day, which is 19 July. It was organized by the *State Bank of India-SC/ST Employees Welfare Association (SBI-SEWA), Churachandpur* in collaboration with Skill Development & Placement Cell, Rayburn College.

Mr. Ruata Khuptong, Deputy Manager, SBI-RACC, Churachandpur, who was the resource person gave an insightful session on the various opportunities and scope in banking sector. Ms. Christina Ngaithiansiam, Probationary Officer, SBI, Churachandpur deliberated on the intricacies and strategies required for clearing SBI and banking related exams, emphasizes on the opportunities, advantages and perks of working in SBI. The session was concluded by elaborating the need for the local people and youths to get into the banking sector jobs.