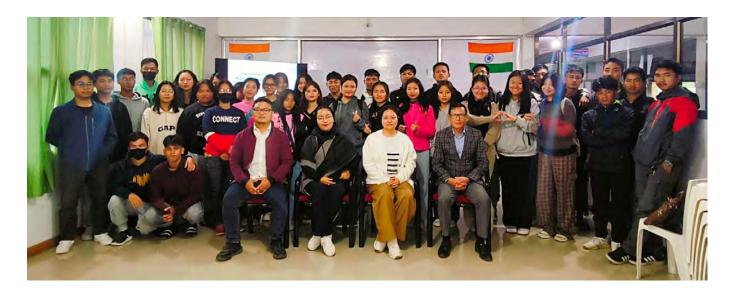

# REPORT ON THE 1<sup>ST</sup> HANGEUL DAY CELEBRATION RAYBURN COLLEGE

Rayburn College introduced its first ever Korean Language Course in the year 2022. A MoU was signed between Rayburn College and King Sejong Institute where it agreed to introduce language course specifically Korean and train the students of Rayburn College.

The Korean language class started on May 2022 with 28 students registering for the course and 26 made it to the final exam. Out of the 26 students 18 students successfully passed the Level-1 assessment. Due to the unforeseen events the town faced, its second batch was only continued in the year 2024 with a mere twelve students. We believe, with keen observation that through proper awareness and programs/events related to Korea and Korean language among students of Rayburn College, students will be well informed of the pros and prospects of learning Korean language and pursuing Korean language course as a career plan.

Keeping this into consideration, Rayburn College collaborated with King Sejong Institute to observe the Hangeul Day event, which is largely celebrated world-wide wherever Korean language course is introduced. This further gives the opportunity to enlarge, expand and impart the knowledge of Korea, Korean language and also about the Great King Sejong. **Hangeul Day** commemorates the invention and proclamation of Hunminjeongeum, the Korean alphabet, or today's Hangeul, and honors the excellence of the script.