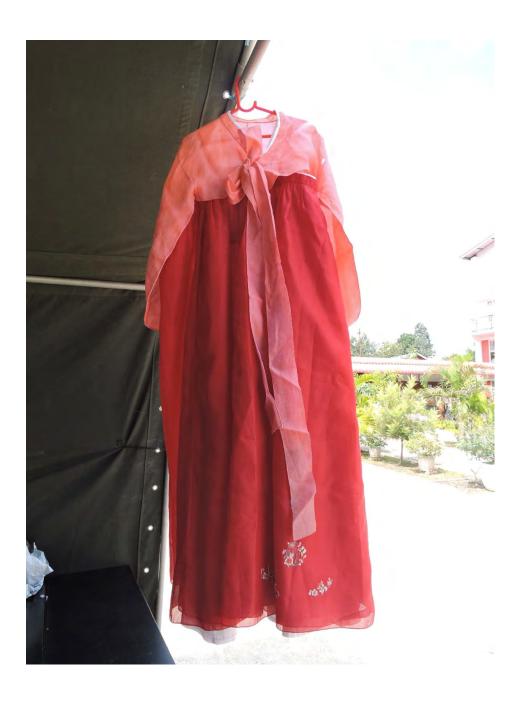

# **KOREAN FOOD**

HANBOK (KOREAN TRADITIONAL DRESS)

Select any Hanbok you like. You may try them on and click a picture with it.

Maintain 5mins or lesser when wearing Hanboks. Give chance to others as well.

Hanbok try-on event: 1400hrs onwards Venue: RBC Campus, near main gate