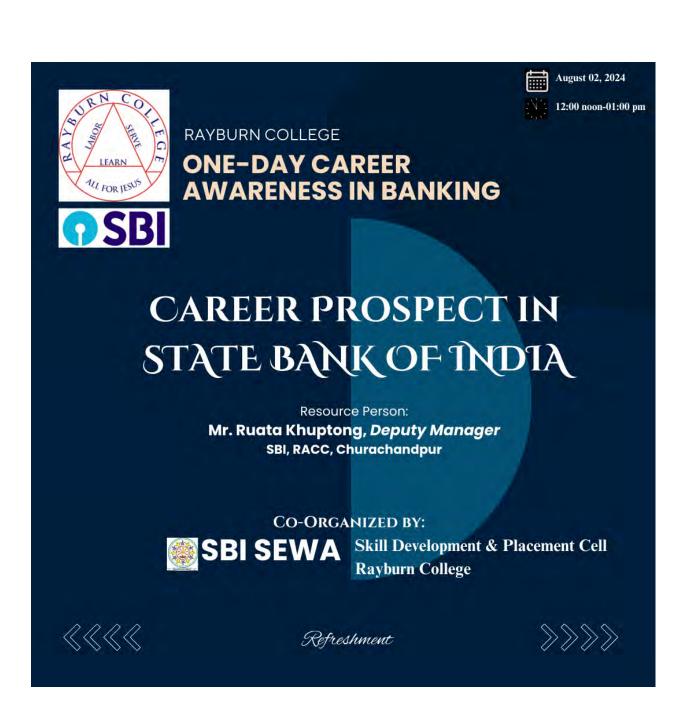

## ONE-DAY CAREER AWARENESS IN BANKING

It is hereby informed to all the students of Commerce department, 1<sup>st</sup>, 2<sup>nd</sup> and 3<sup>rd</sup> Semesters, Rayburn College, that there will be a one-day career awareness program on "CAREER PROSPECT IN SBI". This program will elaborate on the requirement of combination skills of leadership, technical expertise, career planning and continued reading. Mr. Ruata Khuptong, Deputy Manager, SBI, RACC, Churachandpur will be sharing insights onto the prospect of working in SBI.

# Details of the program:

Date

2<sup>nd</sup> August, 2024

Time

12:00 noon - 01:00 pm

Duration :

1 Hour

Venue

Conference Hall

Speaker

Mr. Ruata Khuptong, Deputy Manager, SBI, RACC, Churachandpur

REV. DR. KHEN P. TOMBING Principal PRAYBURN COLLEGE

Rayburn College Churachandpur, Manipur,

Email: admin@rayburncollege.ac.in