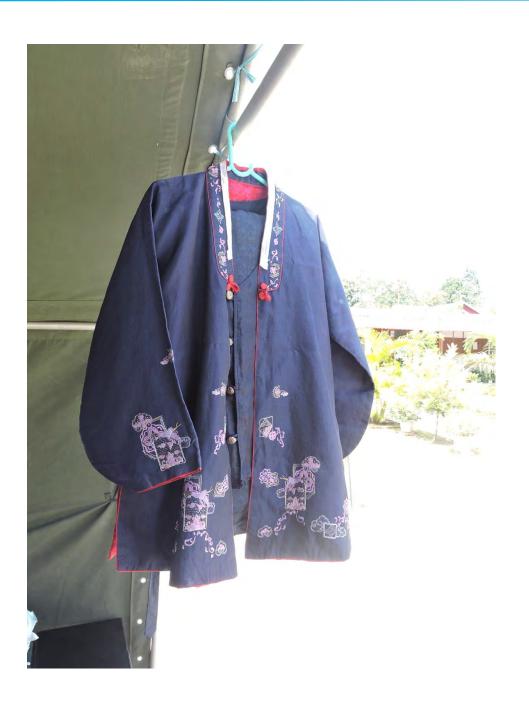

# **KOREAN FOOD**

HANBOK (KOREAN TRADITIONAL DRESS)

Select any Hanbok you like. You may try them on and click a picture with it.

Maintain 5mins or lesser when wearing Hanboks. Give chance to others as well.

Hanbok try-on event: 1400hrs onwards Venue: RBC Campus, near main gate