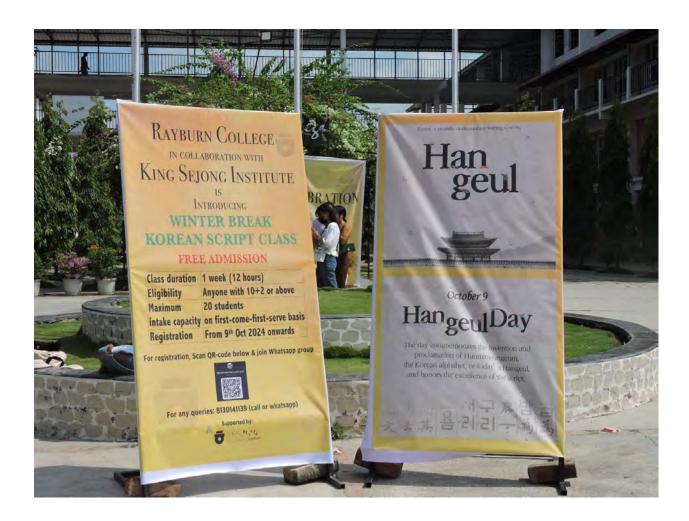

# REPORT ON THE 1<sup>ST</sup> HANGEUL DAY CELEBRATION RAYBURN COLLEGE

Rayburn College introduced its first ever Korean Language Course in the year 2022. A MoU was signed between Rayburn College and King Sejong Institute where it agreed to introduce language course specifically Korean and train the students of Rayburn College.

Keeping this into consideration, Rayburn College collaborated with King Sejong Institute to observe the Hangeul Day event, which is largely celebrated world-wide wherever Korean language course is introduced. This further gives the opportunity to enlarge, expand and impart the knowledge of Korea, Korean language and also about the Great King Sejong. **Hangeul Day** commemorates the invention and proclamation of Hunminjeongeum, the Korean alphabet, or today's Hangeul, and honors the excellence of the script.

## NOTICE 03/10/2024

Korean Language Course under Skill Development & Placement Cell, Rayburn College will be observing **Hangeul Day on the 9<sup>th</sup> of October, 2024**, with the motive of spreading awareness about the Korean language course and its culture.