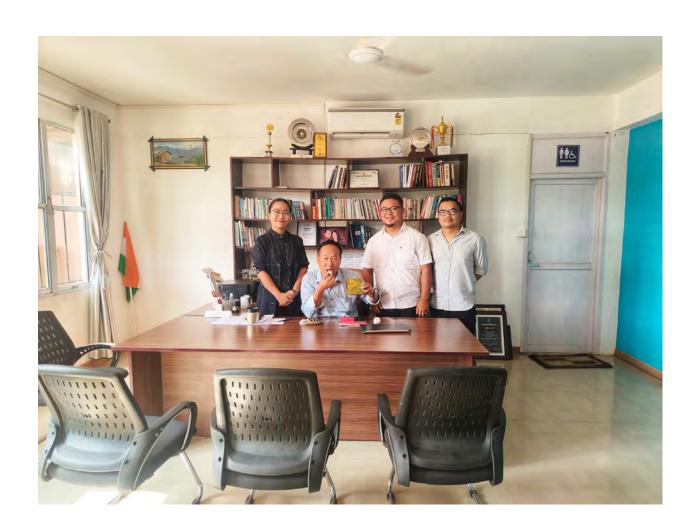

# REPORT ON CAREER AWARENESS IN BANKING-SBI

An awareness campaign on "Career prospects in SBI" was held at Rayburn College to commemorate the month of Bank Nationalization Day, which is 19 July. It was organized by the *State Bank of India-SC/ST Employees Welfare Association (SBI-SEWA), Churachandpur* in collaboration with Skill Development & Placement Cell, Rayburn College.

Mr. Ruata Khuptong, Deputy Manager, SBI-RACC, Churachandpur, who was the resource person gave an insightful session on the various opportunities and scope in banking sector. Ms. Christina Ngaithiansiam, Probationary Officer, SBI, Churachandpur deliberated on the intricacies and strategies required for clearing SBI and banking related exams, emphasizes on the opportunities, advantages and perks of working in SBI. The session was concluded by elaborating the need for the local people and youths to get into the banking sector jobs.