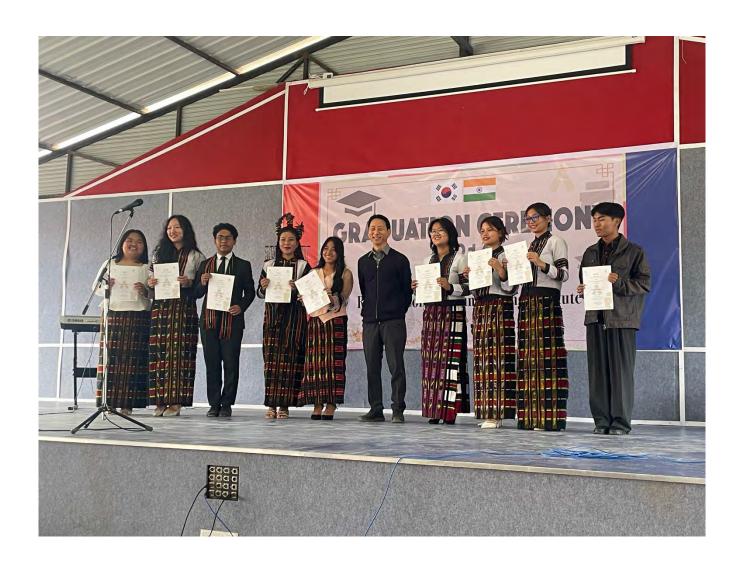

# REPORT ON THE 1<sup>ST</sup> HANGEUL DAY CELEBRATION RAYBURN COLLEGE

Rayburn College introduced its first ever Korean Language Course in the year 2022. A MoU was signed between Rayburn College and King Sejong Institute where it agreed to introduce language course specifically Korean and train the students of Rayburn College.

The Korean language class started on May 2022 with 28 students registering for the course and 26 made it to the final exam. Out of the 26 students 18 students successfully passed the Level-1 assessment. Due to the unforeseen events the town faced, its second batch was only continued in the year 2024 with a mere twelve students. We believe, with keen observation that through proper awareness and programs/events related to Korea and Korean language among students of Rayburn College, students will be well informed of the pros and prospects of learning Korean language and pursuing Korean language course as a career plan.

Keeping this into consideration, Rayburn College collaborated with King Sejong Institute to observe the Hangeul Day event, which is largely celebrated world-wide wherever Korean language course is introduced. This further gives the opportunity to enlarge, expand and impart the knowledge of Korea, Korean language and also about the Great King Sejong. **Hangeul Day** commemorates the invention and proclamation of Hunminjeongeum, the Korean alphabet, or today's Hangeul, and honors the excellence of the script.