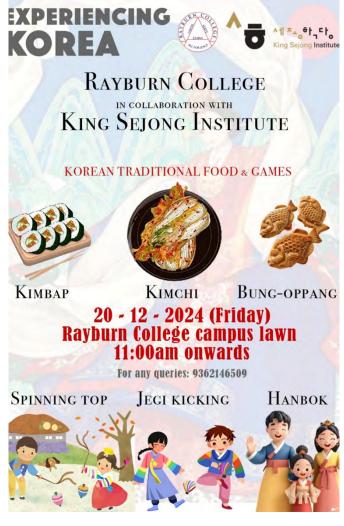

# The 1st Hangeul Day Celebration, 2024

(Korean Script Day)

RAYBURN COLLEGE KING SEJONG INSTITUTE welcomes you to join

Korean Food Experience and Demonstration, win Exciting Lucky Draw, 'on-the-spot' Hanbok try-on

> on 9th October 1230 hrs onwards

Email: admin@rayburncollege.ac.in

Website: www.rayburncollege.ac.in

**Item includes** 

# **KOREAN FOOD**

HANBOK (KOREAN TRADITIONAL DRESS)

# **LUCKY DRAW**

RAYBURN COLLEGE KING SEJONG INSTITUTE

10월 9일 2024년

Supported by:

۸ المرام المال ال

Email: admin@rayburncollege.ac.in

Website: www.rayburncollege.ac.in

# Experience Korean Food win Lucky Draw

9th October 1230 hrs onwards

Note:

Food coupon number is same as lucky draw number. Keep coupon safe and present your coupon to claim Lucky Draw prize.

No Lucky draw can be claimed without presenting Food coupon.

Food serving starts at: 1230 hrs Lucky Draw event at: 1630hrs Venue: RBC Campus, near main gate

Email: admin@rayburncollege.ac.in

Website: www.rayburncollege.ac.in

# Experience Hanbok on the spot' try-on

9th October 1400 hrs onwards

Note:

Male and Female Hanbok available for 'on the spot' try-on.

Approach the information desk near the main gate and present your name.

Select any Hanbok you like. You may try them on and click a picture with it.

Maintain 5mins or lesser when wearing Hanboks. Give chance to others as well.

Hanbok try-on event: 1400hrs onwards Venue: RBC Campus, near main gate