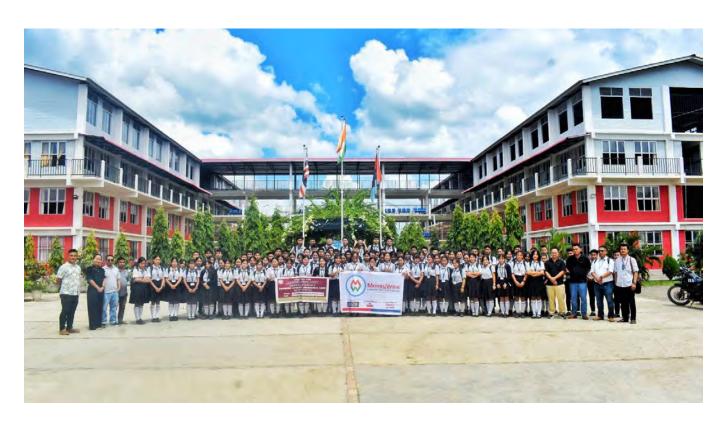

## CENTRAL DEPOSITORY SERVICES

As part of its initiative, Skill Development & Placement Cell, Rayburn College along with Commerce department cohosted this program about "Financial Literacy Program" on the 13<sup>th</sup> of January, 2024 with an aim to educate the students about finance and how to make savings. This program was organized by WX Consultants (P) Ltd., under Central Depository Services (India) Ltd.

All degree commerce students and 2nd semester of other department students attended the program and resulted in a successful and positive responses with students asking questions about all the various ways of savings and service providers of such financial institutions.