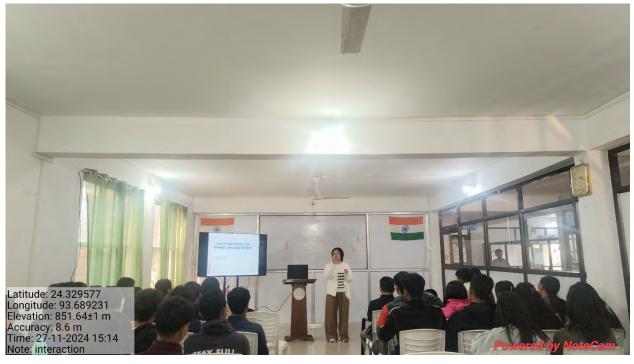

# REPORT ON CAREER AWARENESS IN BANKING-SBI

An awareness campaign on "Career prospects in SBI" was held at Rayburn College to commemorate the month of Bank Nationalization Day, which is 19 July. It was organized by the *State Bank of India-SC/ST Employees Welfare Association (SBI-SEWA), Churachandpur* in collaboration with Skill Development & Placement Cell, Rayburn College.

Mr. Ruata Khuptong, Deputy Manager, SBI-RACC, Churachandpur, who was the resource person gave an insightful session on the various opportunities and scope in banking sector. Ms. Christina Ngaithiansiam, Probationary Officer, SBI, Churachandpur deliberated on the intricacies and strategies required for clearing SBI and banking related exams, emphasizes on the opportunities, advantages and perks of working in SBI. The session was concluded by elaborating the need for the local people and youths to get into the banking sector jobs.