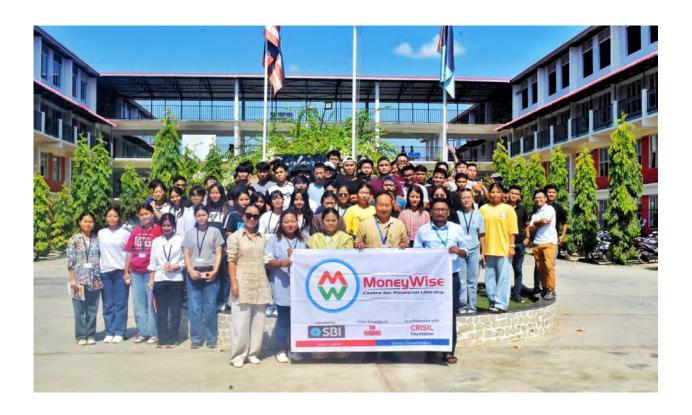

### AN INITIATIVE OF RBI

Rayburn College conducted a lecture series on Financial Literacy as part of its initiative to equip the students with the skills and knowledge on various fields, under Skill Development & Placement Cell. RBI empanel CRISIL Foundation for its MoneyWise Centers for Financial Literacy pilot project, and this Financial Literacy was conducted in collaboration with sponsor banks, to spread financial literacy in 80 blocks of nine states.

Banks such as Industrial Development Bank of India (IDBI), Bank of India (BOI), State Bank of India (SBI), Punjab National Bank (PNB) and Mizoram Rural Bank (MRB) took up the sessions within a span of four days of the week of 17<sup>th</sup> September, 2024 all throughout Friday, 20<sup>th</sup> September, 2024. These banks work towards raising financial awareness, promoting good financial practice, and driving sustainable change in behavior among people in their catchments.

# ON FINANCIAL LITERACY

WEEK OF 16 SEPTEMBER, 2024 CONFERENCE HALL RAYBURN COLLEGE

AN INITIATIVE OF RBI CO-ORGANIZED BY: CRISIL FOUNDATION SKILL DEVELOPMENT & PLACEMENT CELL, RAYBURN COLLEGE

Email: admin@rayburncollege.ac.in